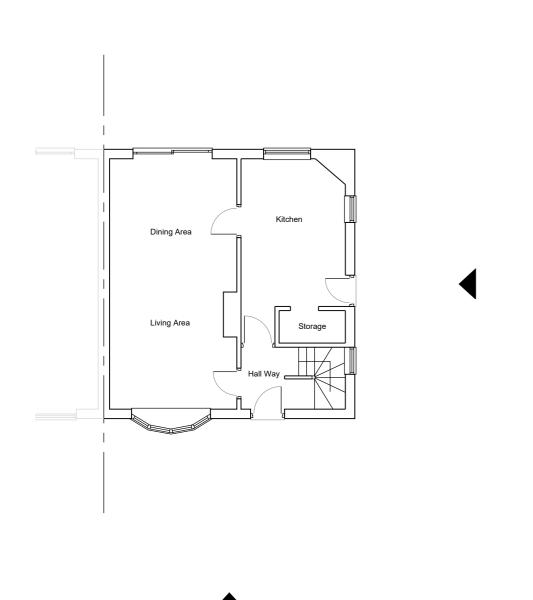

1 | EXISTING GROUND FLOOR PLAN

1:100 | A2

2 | EXISTING FIRST FLOOR PLAN 1:100 | A2 3 | EXISTING ROOF PLAN

1:100 | A2

0 5 10

## SCALE BAR 1:100

| Notes                                                                                                | Revision | Date By Chk | Project                     |                               | Drawing        |                | Client        |          | 1                       |
|------------------------------------------------------------------------------------------------------|----------|-------------|-----------------------------|-------------------------------|----------------|----------------|---------------|----------|-------------------------|
| Copyright in this drawing remains the property of 4DR Architectural Solutions Limited.               |          | A   A   A   | 19 CAMELIA RO               | OAD                           | EXISTING GROUN | D, FIRST AND   |               |          | 1DB                     |
| I                                                                                                    |          |             | COVENTRY                    |                               | ROOF PLANS     |                |               |          | 4DR                     |
| <ul> <li>Do not scale this drawing.</li> <li>Work to figured dimensions only.</li> </ul>             |          |             | CV2 1LB                     |                               |                |                |               |          | architectural solutions |
| Contractors and consultants are to advise  4DR Architectural Solutions Limited of any discrepancies. |          |             | Scale Dated 1:100   A2 02.0 | od Job No.<br>07.23 23-01_029 | I .            | awn by Checked | CiSfb Element | Revision | PLANNING ISSUE          |