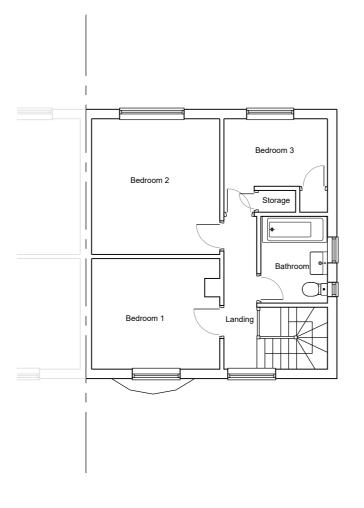

1 | EXISTING GROUND FLOOR PLAN

1:100 | A2

2 | EXISTING FIRST FLOOR PLAN 1:100 | A2 3 | EXISTING ROOF PLAN

1:100 | A2

0 5 10

## SCALE BAR 1:100

| Notes                                                                                                | Revision | Date By Chk | Project                     |                               | Drawing        |                | Client        |          | 1                       |
|------------------------------------------------------------------------------------------------------|----------|-------------|-----------------------------|-------------------------------|----------------|----------------|---------------|----------|-------------------------|
| Copyright in this drawing remains the property of 4DR Architectural Solutions Limited.               |          | A   A   A   | 19 CAMELIA RO               | OAD                           | EXISTING GROUN | D, FIRST AND   |               |          | 1DB                     |
| I                                                                                                    |          |             | COVENTRY                    |                               | ROOF PLANS     |                |               |          | 4DR                     |
| <ul> <li>Do not scale this drawing.</li> <li>Work to figured dimensions only.</li> </ul>             |          |             | CV2 1LB                     |                               |                |                |               |          | architectural solutions |
| Contractors and consultants are to advise  4DR Architectural Solutions Limited of any discrepancies. |          |             | Scale Dated 1:100   A2 02.0 | od Job No.<br>07.23 23-01_029 | I .            | awn by Checked | CiSfb Element | Revision | PLANNING ISSUE          |