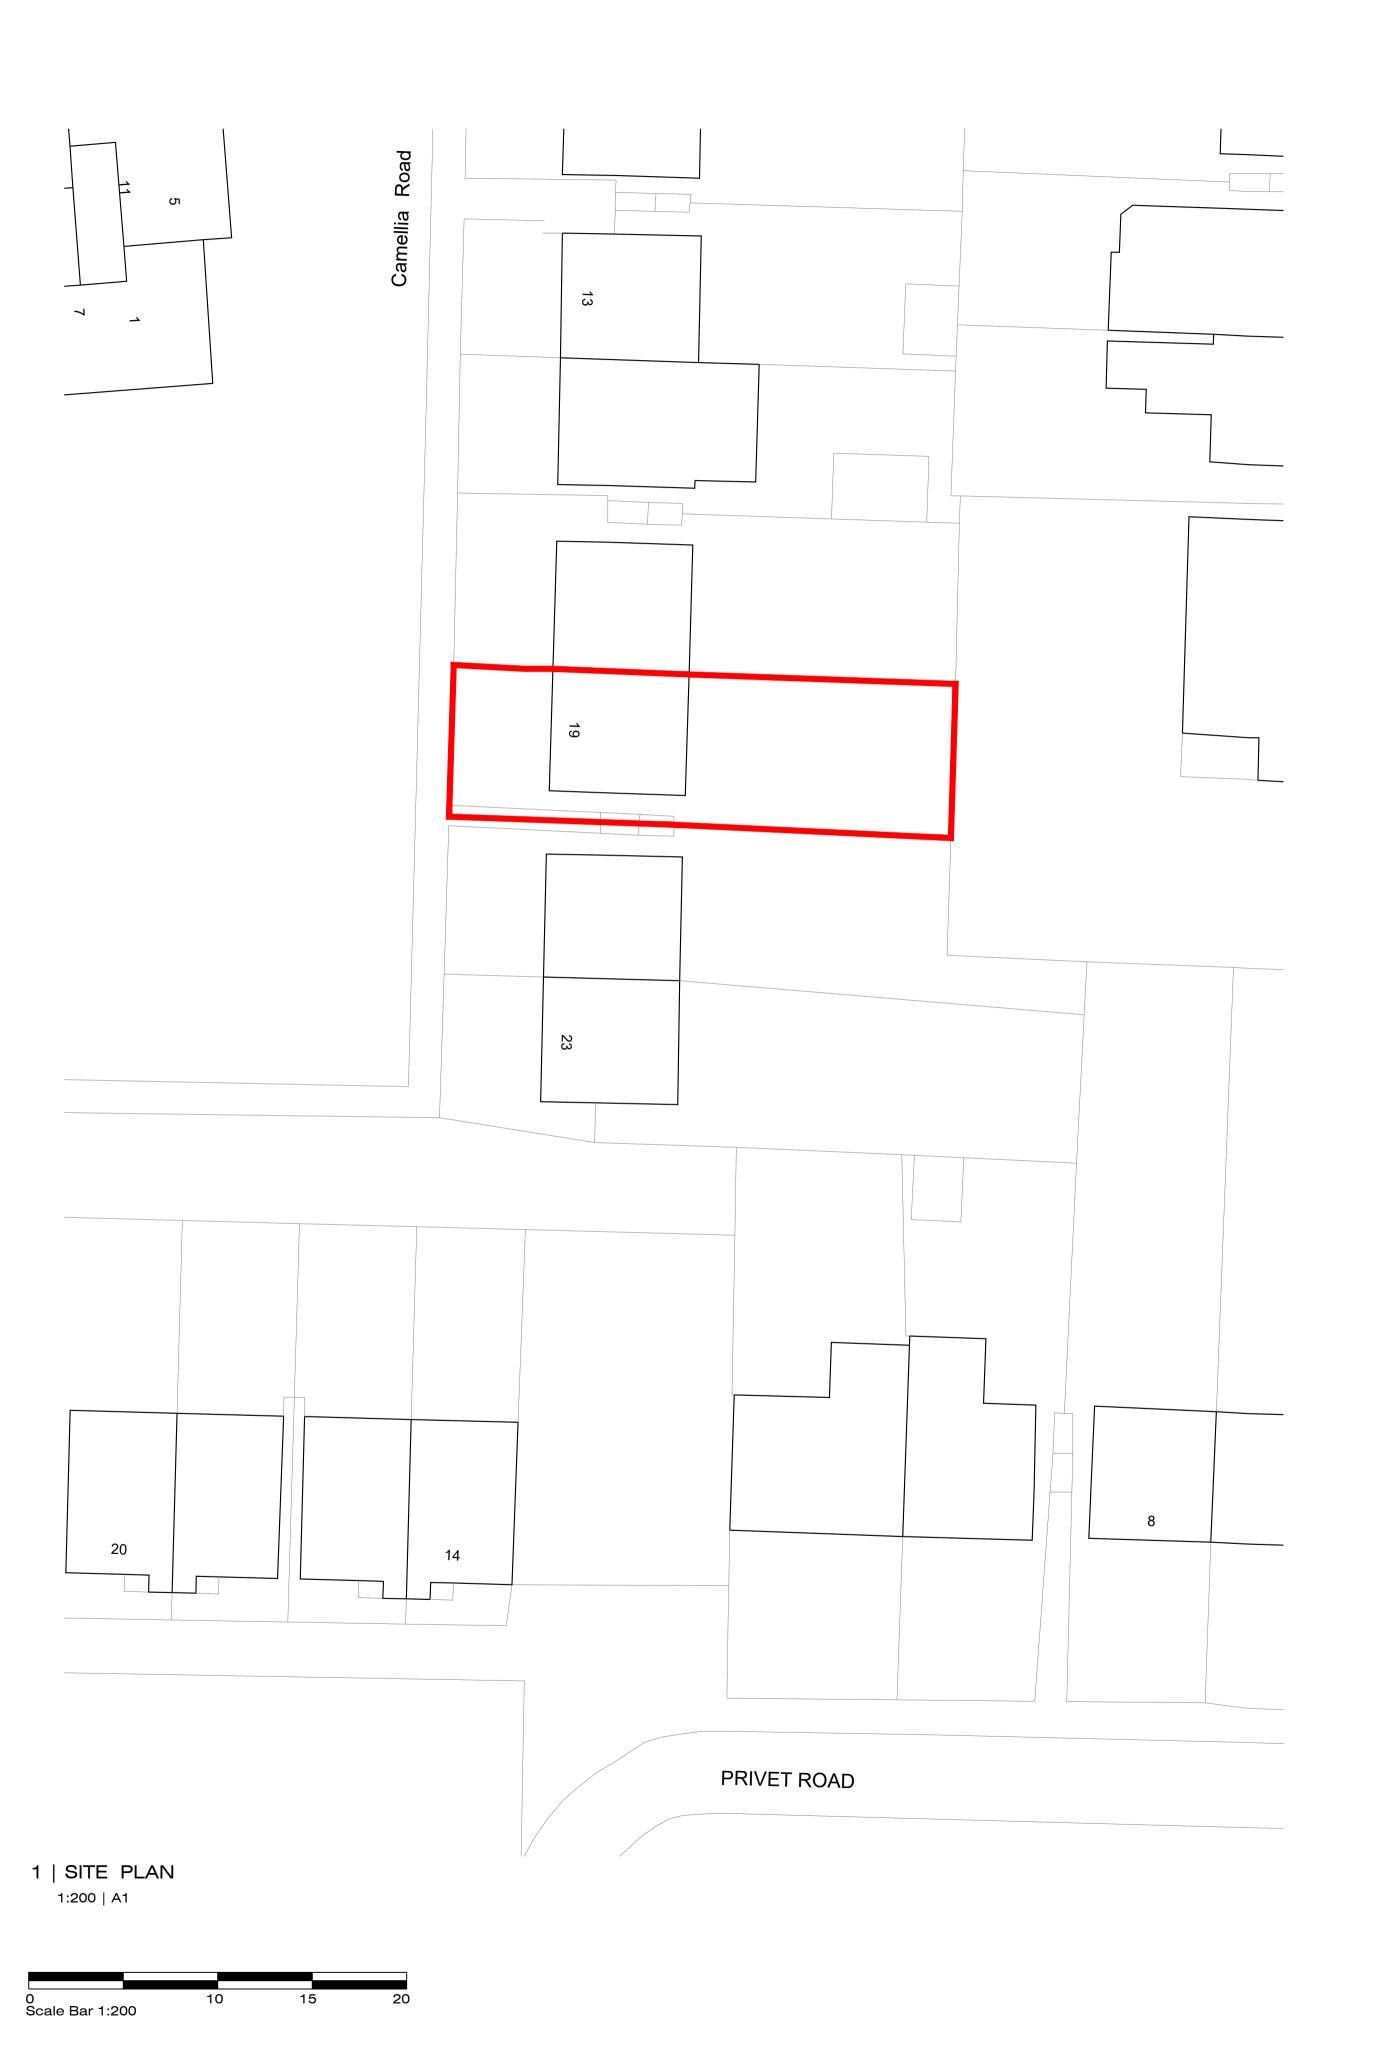

2 | SITE LOCATION PLAN 1:1250 | A1

3 | SITE BLOCK PLAN 1:500 | A1

0 10 20 Scale Bar 1:500 Copyright in this drawing remains the
property of 4DR Architectural Solutions
Limited.

Do not scale this drawing.
 Work to figured dimensions only.
 Contractors and consultants are to advise
 4DR Architectural Solutions Limited of any discrepancies.