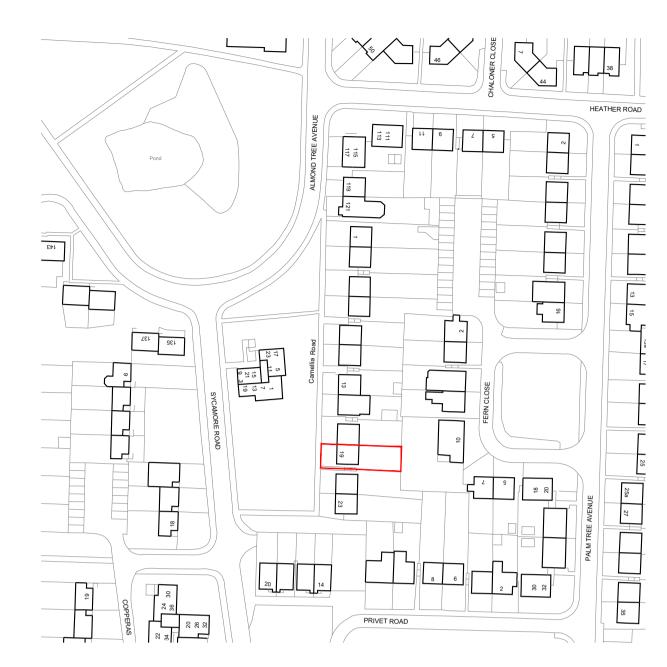

2 | SITE LOCATION PLAN 1:1250 | A1

3 | SITE BLOCK PLAN 1:500 | A1

0 10 20 Scale Bar 1:500 Copyright in this drawing remains the
property of 4DR Architectural Solutions
Limited.

Do not scale this drawing.
 Work to figured dimensions only.
 Contractors and consultants are to advise
 4DR Architectural Solutions Limited of any discrepancies.