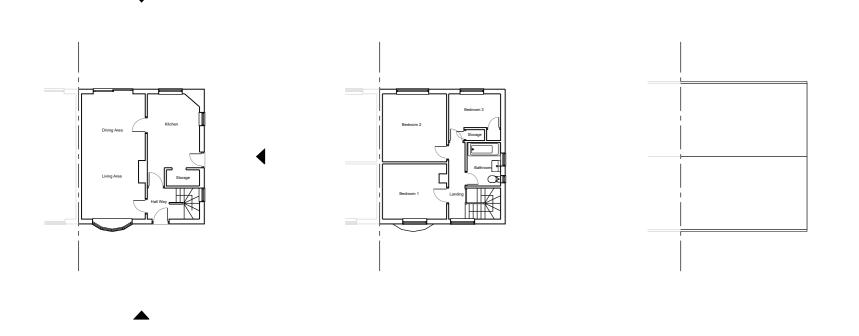

1 | EXISTING GROUND FLOOR PLAN

1:100 | A2

2 | EXISTING FIRST FLOOR PLAN 1:100 | A2 3 | EXISTING ROOF PLAN

1:100 | A2

0 5 10

## SCALE BAR 1:100

| Notes                                                                                                | Revision | Date By Chk | Project                     |                               | Drawing        |                | Client        |          | 1                       |
|------------------------------------------------------------------------------------------------------|----------|-------------|-----------------------------|-------------------------------|----------------|----------------|---------------|----------|-------------------------|
| Copyright in this drawing remains the property of 4DR Architectural Solutions Limited.               |          | A   A   A   | 19 CAMELIA RO               | OAD                           | EXISTING GROUN | D, FIRST AND   |               |          | 1DB                     |
| I                                                                                                    |          |             | COVENTRY                    |                               | ROOF PLANS     |                |               |          | 4DR                     |
| <ul> <li>Do not scale this drawing.</li> <li>Work to figured dimensions only.</li> </ul>             |          |             | CV2 1LB                     |                               |                |                |               |          | architectural solutions |
| Contractors and consultants are to advise  4DR Architectural Solutions Limited of any discrepancies. |          |             | Scale Dated 1:100   A2 02.0 | od Job No.<br>07.23 23-01_029 | I .            | awn by Checked | CiSfb Element | Revision | PLANNING ISSUE          |