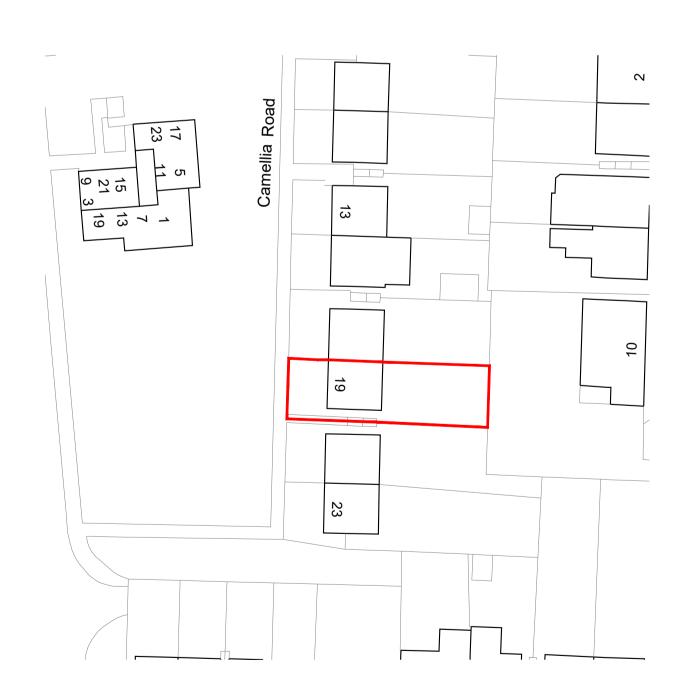

2 | SITE LOCATION PLAN 1:1250 | A1

3 | SITE BLOCK PLAN 1:500 | A1

0 10 20 Scale Bar 1:500 Copyright in this drawing remains the
property of 4DR Architectural Solutions
Limited.

Do not scale this drawing.
 Work to figured dimensions only.
 Contractors and consultants are to advise
 4DR Architectural Solutions Limited of any discrepancies.